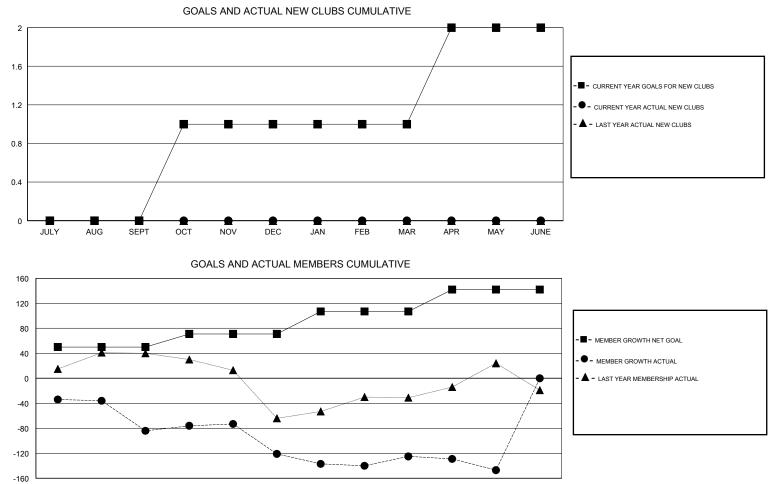

## LOCATION TEXAS

| Clubs<br>RESULTS FOR 2017-2018 |   |   |   | Members<br>RESULTS FOR 2017-2018 |    |    |     |
|--------------------------------|---|---|---|----------------------------------|----|----|-----|
|                                |   |   |   |                                  |    |    |     |
| JULY/AUG/SEPT                  | 0 | 0 | 0 | JULY/AUG/SEPT                    | 50 | 46 | 122 |
| OCT/NOV/DEC                    | 1 | 0 | 1 | OCT/NOV/DEC                      | 21 | 94 | 118 |
| JAN/FEB/MAR                    | 0 | 0 | 0 | JAN/FEB/MAR                      | 36 | 73 | 60  |
| APR/MAY/JUNE                   | 1 | 0 | 0 | APR/MAY/JUNE                     | 35 | 42 | 60  |

JULY AUG SEPT OCT NOV DEC JAN FEB MAR APR MAY JUNE

| DROPPED CLUBS: 1 |     | 37 CLUBS OF 52 ADDED 1 OR MORE<br>NEW MEMBERS | <u>GENDER DISTRIBUTION</u><br>MALE 1,191 (64.03%)<br>FEMALE 669 (35.97%) |     |  |
|------------------|-----|-----------------------------------------------|--------------------------------------------------------------------------|-----|--|
| DROPPED MEMBERS  |     |                                               | Women Percentage Fiscal Year Goal: 36%                                   |     |  |
| DECEASED         | 23  | CLICK HERE FOR CUMULATIVE                     | TOTAL FAMILY UNIT MEMBERS                                                |     |  |
| CLUB CANCELLED   | 11  | MEMBERSHIP DATA                               | FAMILY MEMBERS PAYING HALF                                               |     |  |
| OTHER            | 325 |                                               | DUES                                                                     | 161 |  |
| TOTAL            | 359 |                                               |                                                                          |     |  |